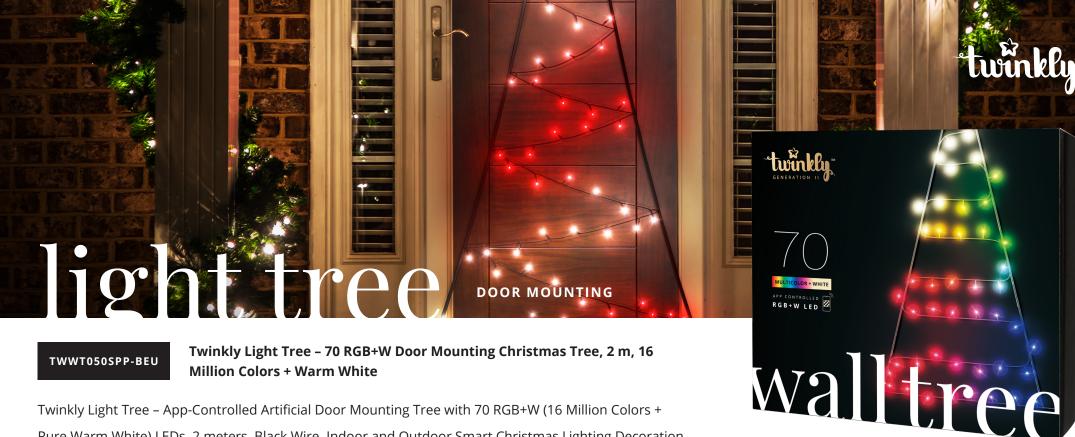

TWWT050SPP-BEU

Twinkly Light Tree - 70 RGB+W Door Mounting Christmas Tree, 2 m, 16 Million Colors + Warm White

Twinkly Light Tree - App-Controlled Artificial Door Mounting Tree with 70 RGB+W (16 Million Colors + Pure Warm White) LEDs. 2 meters. Black Wire. Indoor and Outdoor Smart Christmas Lighting Decoration

### LONG DESCRIPTION

Spread holiday cheer with Twinkly Light Tree, a smart LED flat Christmas tree door and wall decoration. Perfect for those who have small living spaces or want to spruce up all corners of the home or office when decorating for the holidays, this lighting decoration is quick to hang up and effortlessly fits around the corners of doors thanks to adjustable straps, or can be hung from walls for extra Christmas cheer. This wall tree decoration features 70 premium, app-controlled, addressable LEDs that were designed for extraordinary brightness and color quality in over 16 million colors and a full range of white light from warm white to cool white. For indoor and outdoor use.

#### **FEATURES**

Decorate for the holidays like never before with Twinkly Light Tree, a smart LED Christmas tree for your walls and doors and that is easy to assemble thanks to adjustable straps that can be attached to walls or around the corners of doors